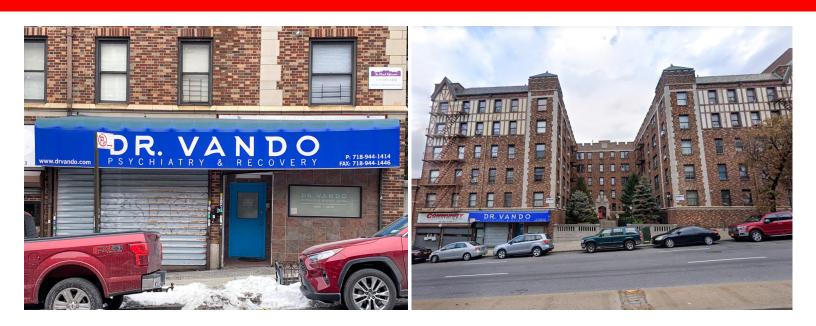

# GROUND FLOOR RETAIL SPACE STEPS AWAY FROM MONTEFIORE HOSPITAL FOR LEASE IN NORTHEAST BRONX 655 E 233<sup>rd</sup> Street AKA 651-756 E 233<sup>rd</sup> Street, Bronx, NY 10466

FOR LEASE

## Property Description

Large retail or professional space in close proximity to Montefiore Hospital. Perfect for pharmacy or medical office. Located on ground floor of 62-unit apartment building.

#### **Property Information**

Address:655 E 233rd Street, Bronx, NY 10466Neighborhood:Wakefield