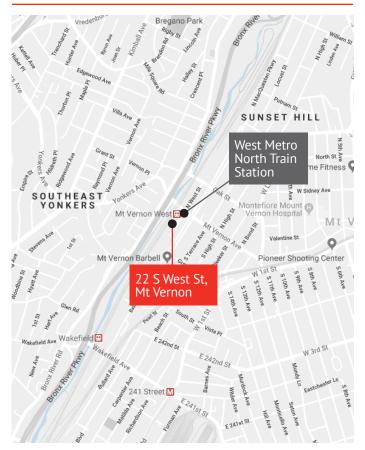

# 22 South West St, Mt Vernon, NY

4,000 Sq. Ft. of Ground Floor Retail in busy Mt Vernon transit hub



### **Property Description**

- Mixed Use Residential Tower
- 189 Apartments
- 4,000 Sq. Ft. of Ground Floor Retail
- Located in front of the Mt Vernon West Metro North Train Station
- Transit Orientated Development Zone
- Ideal for Service Business
- Busy Transit Hub
- Easy access to Bronx River Parkway

# Location Map



### KATHY ZAMECHANSKY

President & Broker kzama@aol.com 347.386.9452 KZA REALTY GROUP INC.

P 718-829-5775 1 F 718-829-6615 S www.kzarealty.com B

1200 Waters Place, Suite M114, Bronx, NY 10461



1200 Waters Place, Suite M114, Bronx, NY 10461 www.kzarealty.com

All information furnished regarding property for sale, rental or financing is from sources deemed reliable, but no representations or warranties, express or implied are made as to the accuracy thereof.

# 22 South West St, Mt Vernon, NY

4,000 Sq. Ft. of Ground Floor Retail in busy Mt Vernon transit hub

# ΤΑΧ ΜΑΡ



#### FLOOR PLAN / GROUND FLOOR



### KATHY ZAMECHANSKY

President & Broker kzama@aol.com 347.386.9452

# KZA REALTY GROUP INC.

P 718-829-5775 1200 F 718-829-6615 Suite www.kzarealty.com Bror

1200 Waters Place, Sui