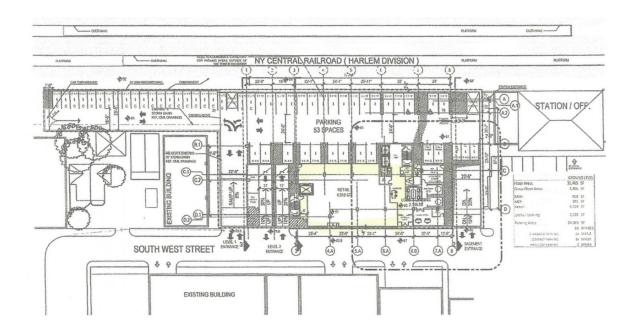

he Mt Vernon West Metro North Train Station
- Transit Orientated Development Zone
- Ideal for Service Business
- Busy Transit Hub
- Easy access to Bronx River Parkway

# Location Map



### KATHY ZAMECHANSKY

President & Broker kzama@aol.com 347.386.9452 KZA REALTY GROUP INC.

P 718-829-5775 1 F 718-829-6615 S www.kzarealty.com B

1200 Waters Place, Suite M114, Bronx, NY 10461



1200 Waters Place, Suite M114, Bronx, NY 10461 www.kzarealty.com

All information furnished regarding property for sale, rental or financing is from sources deemed reliable, but no representations or warranties, express or implied are made as to the accuracy thereof.

# 22 South West St, Mt Vernon, NY

4,000 Sq. Ft. of Ground Floor Retail in busy Mt Vernon transit hub

# ΤΑΧ ΜΑΡ



#### FLOOR PLAN / GROUND FLOOR



### KATHY ZAMECHANSKY

President & Broker kzama@aol.com 347.386.9452

# KZA REALTY GROUP INC.

P 718-829-5775 1200 F 718-829-6615 Suite www.kzarealty.com Bror

1200 Waters Place, Suite M114, Bronx, NY 10461



1200 Waters Place, Suite M114, Bronx, NY 10461 www.kzarealty.com

All information furnished regarding property for sale, rental or financing is from sources deemed reliable, but no representations or warranties, express or implied are made as to the accuracy thereof.