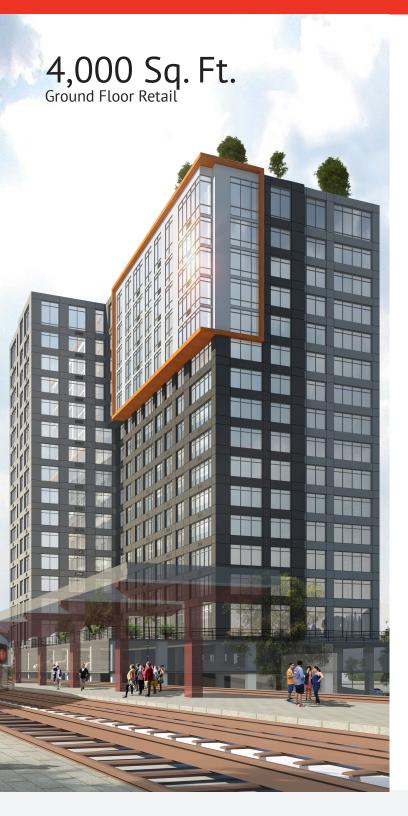

# 22 South West St, Mt Vernon, NY

4,000 Sq. Ft. of Ground Floor Retail in busy Mt Vernon transit hub

### **Property Description**

- Mixed Use Residential Tower
- 189 Apartments
- 4,000 Sq. Ft. of Ground Floor Retail
- Located in front of the Mt Vernon West Metro North Train Station
- Transit Orientated Development Zone
- Ideal for Service Business
- Busy Transit Hub
- Easy access to Bronx River Parkway