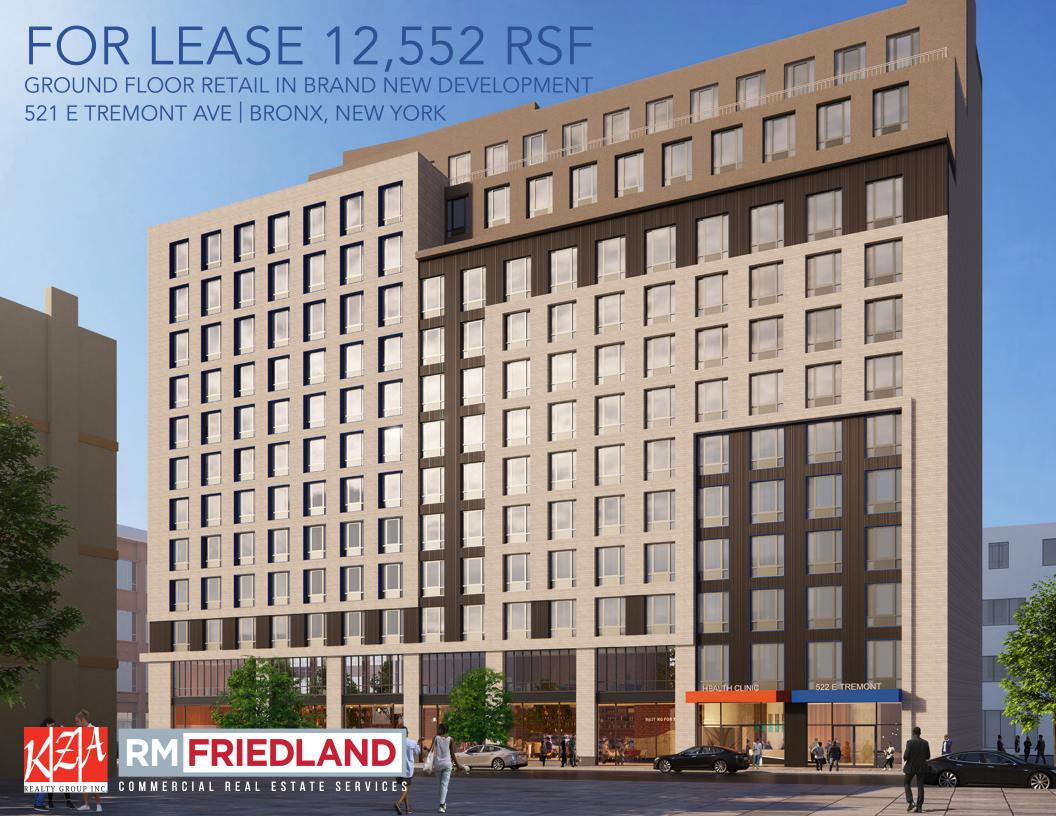

FOR LEASE 12,552 RSF

GROUND FLOOR RETAIL IN BRAND NEW DEVELOPMENT 521 E TREMONT AVE | BRONX, NEW YORK