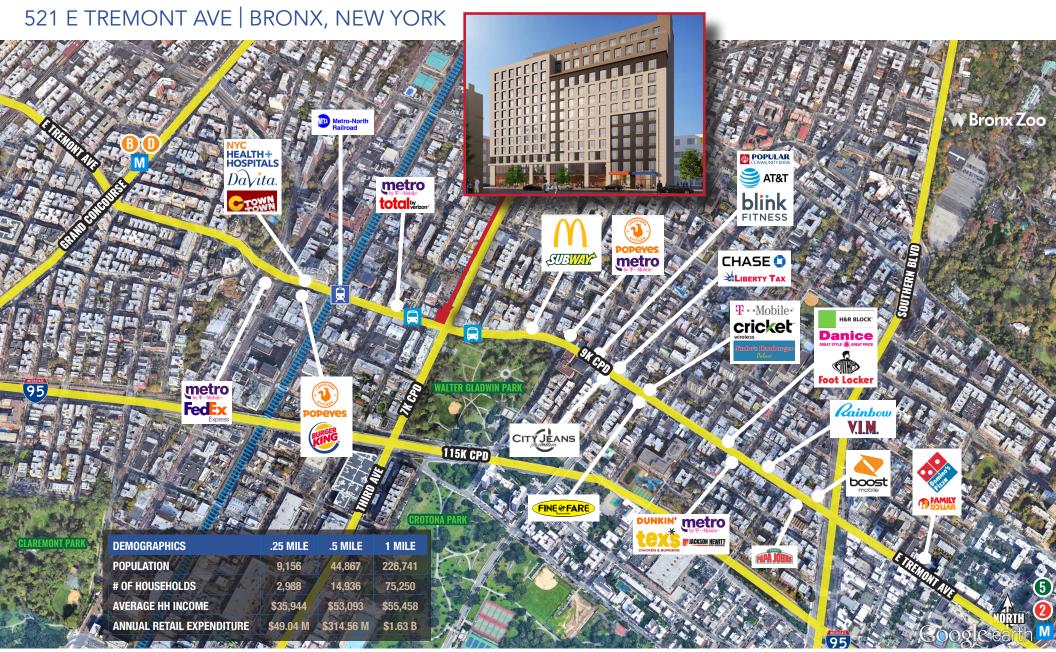

# FOR LEASE 12,552 RSF

**AERIAL** 

GROUND FLOOR RETAIL IN BRAND NEW DEVELOPMENT

#### **ADDITIONAL INFORMATION:**

- 211 unit building
- TCO expected Q2 2026
- Co-Tenant: Health Center for CHN
- Signage available
- Easy access to Bx4, Bx41-SBS, Bx36, Bx15,
   #2, #5, B & D Trains, Metro North, and I-95
- Frontage: 115'¼" on Tremont Ave
  & 151'11" on Third Ave
- 17 surface parking spaces