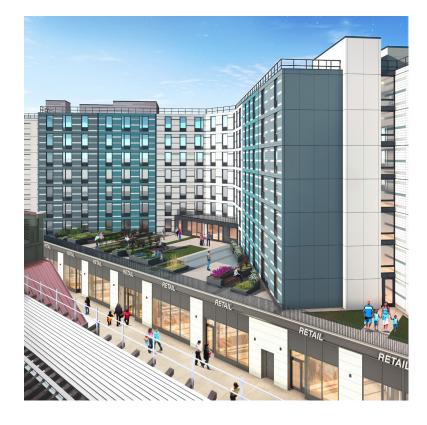

### **Property Description**

Brand new building mixed-use residential building contains 108 apartments and provides affordable housing units for the neighborhood. Building also contains a total of 9,070 SF of ground floor commercial space, some of which is already occupied by Chipotle Mexican Grill. All retail space fronts Broadway, a street that is characterized by retail stores and is heavily trafficked.