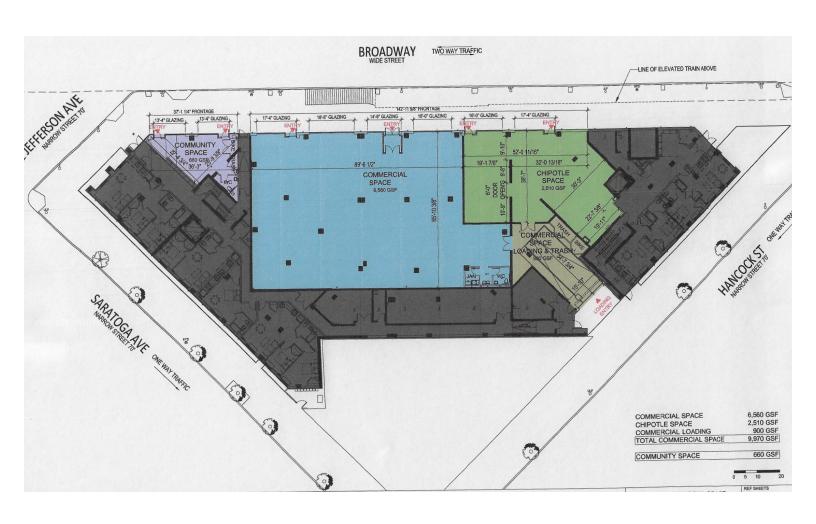

### Retail Space Available

Ground Floor: 6,560 SF

# PRIME RETAIL SPACE FOR LEASE IN THE HEART OF OCEAN HILL SECTION OF BROOKLYN

1510 Broadway, Brooklyn, NY 11221

FOR LEASE

FLOOR PLAN