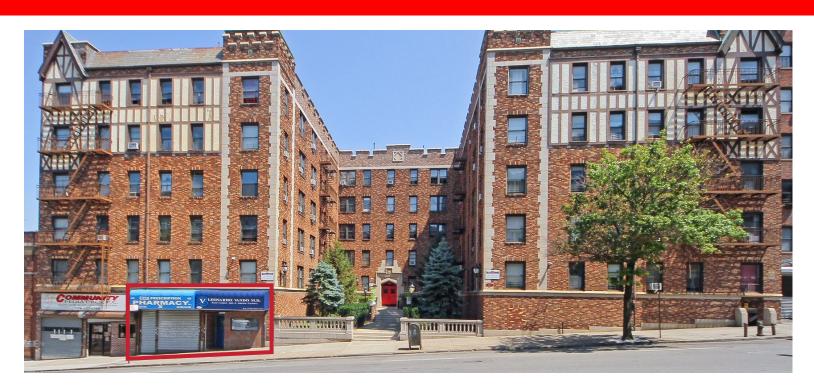

GROUND FLOOR COMMUNITY FACILITY SPACE STEPS AWAY FROM MONTEFIORE HOSPITAL FOR LEASE IN NORTHEAST BRONX 655 E 233<sup>rd</sup> Street AKA 651-756 E 233<sup>rd</sup> Street, Bronx, NY 10466

## Community Facility Space Available

Ground Floor: 1,400 SF

### **Property Description**

Large community facility space in close proximity to Montefiore Hospital. Perfect for Pharmacy, Medical Office, Houses of Worship, Not-For-Profit Organizations.

Located on ground floor of 62-unit apartment building.