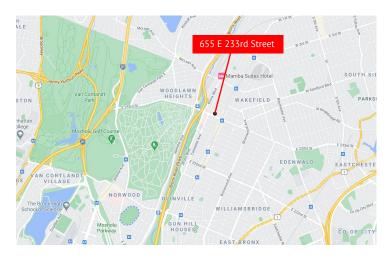

GROUND FLOOR COMMUNITY FACILITY SPACE STEPS AWAY FROM MONTEFIORE HOSPITAL FOR LEASE IN NORTHEAST BRONX 655 E 233<sup>rd</sup> Street AKA 651-756 E 233<sup>rd</sup> Street, Bronx, NY 10466

## Property Information

Address: Neighborhood: 655 E 233rd Street, Bronx, NY 10466 Wakefield