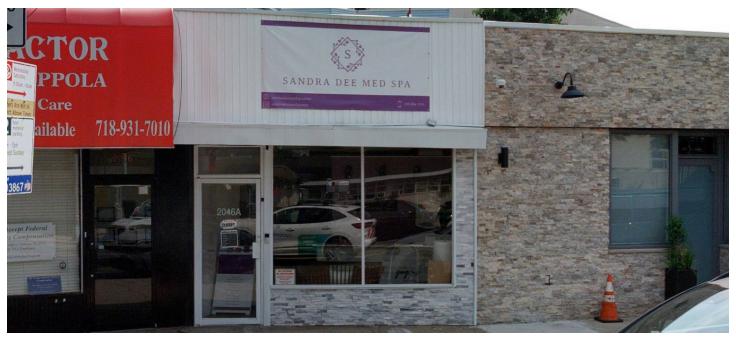

## **Property Description**

±1,000 square feet of ground floor retail space in a one-story retail building situated off of Pelham Parkway. Highly-trafficked area with Albert Einstein College of Medicine and student residence, and Jacobi Hospital nearby. Formerly occupied by a Med Spa.

## **Property Information**

Address: 2046A Eastchester Road, Bronx, NY 10461

AKA: 2040-2046 Eastchester Road

Neighborhood: Morris Park

Space Available: ±1,000 SF Ground Floor Retail Space